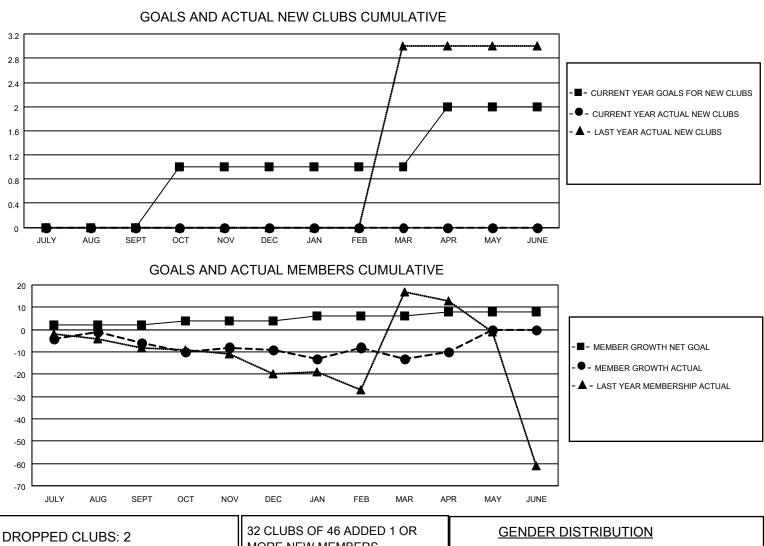

## LOCATION NEW ZEALAND

District 202 E

Results as of: 4/30/2022

| Clubs                 |               |           |               | Members               |                         |                         |                                                    |
|-----------------------|---------------|-----------|---------------|-----------------------|-------------------------|-------------------------|----------------------------------------------------|
| RESULTS FOR 2021-2022 |               |           |               | RESULTS FOR 2021-2022 |                         |                         |                                                    |
| QUARTER               | NEW CLUB GOAL | NEW CLUBS | DROPPED CLUBS | QUARTER               | IBER GROWTH NET<br>GOAL | MEMBER GROWTH<br>ACTUAL | DROPPED<br>MEMBERS ACTUAL<br>(including transfers) |
| JULY/AUG/SEPT         | 0             | 0         | 2             | JULY/AUG/SEPT         | 2                       | 36                      | 27                                                 |
| OCT/NOV/DEC           | 1             | 0         | 0             | OCT/NOV/DEC           | 2                       | 34                      | 32                                                 |
| JAN/FEB/MAR           | 0             | 0         | 0             | JAN/FEB/MAR           | 2                       | 18                      | 18                                                 |
| APR/MAY/JUNE          | 1             | 0         | 0             | APR/MAY/JUNE          | 2                       | 12                      | 8                                                  |

| DROPPED CLUBS: 2 |    | MORE NEW MEMBERS          | GENDER DISTRIBUTION                |              |
|------------------|----|---------------------------|------------------------------------|--------------|
|                  |    |                           | MALE                               | 836 (70.91%) |
|                  |    |                           | FEMALE                             | 343 (29.09%) |
| DROPPED MEMBERS  |    |                           | NON BINARY 0 (0.00%)               |              |
|                  |    |                           | PREFER NOT TO ANSWER               | 0 (0.00%)    |
| DECEASED         | 11 |                           |                                    |              |
| CLUB CANCELLED   | 0  | CLICK HERE FOR CUMULATIVE | TOTAL FAMILY UNIT MEMBERS          | s 102        |
| OTHER            | 74 | MEMBERSHIP DATA           |                                    |              |
| TOTAL            | 85 |                           | FAMILY MEMBERS PAYING HALF DUES 51 |              |
|                  |    |                           |                                    |              |
|                  |    |                           |                                    |              |